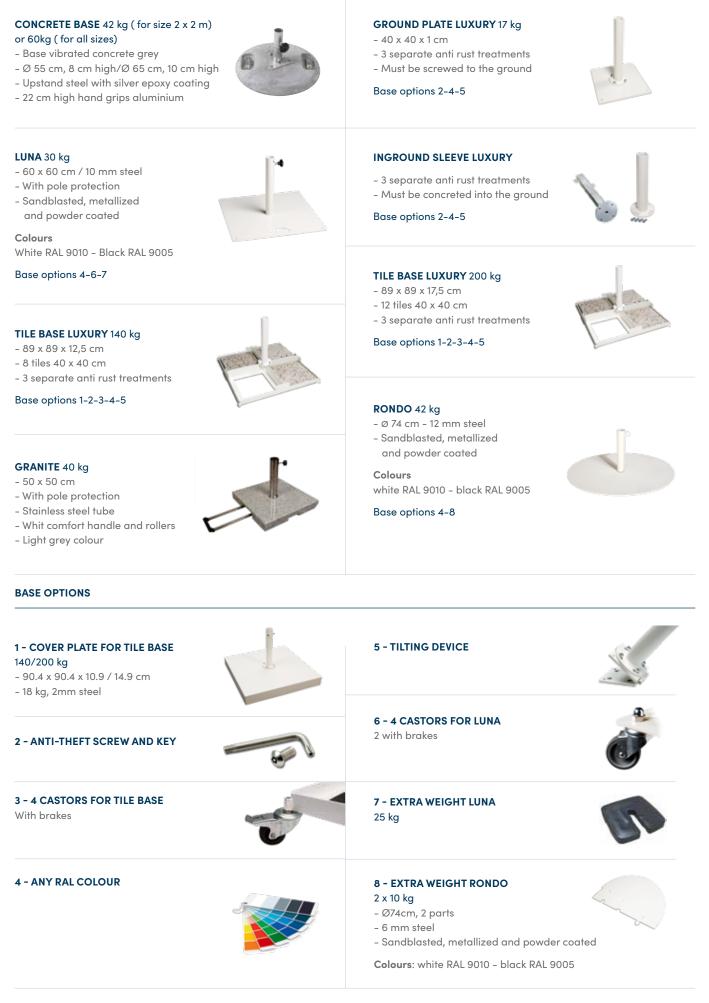

| Pulley system                                                                        | Autolift system | Pulley system |
|                 | Ribs 35 x 20 mm        | 4                                                                                    | -               | -             |
|                 | Ribs 40 x 20 mm        | -                                                                                    | 8               | 8             |
| Wind resistance |                        | 6 Bft (49 km/h – 31 mph)<br>Always install the base on a horizontal and flat surface |                 |               |
|                 |                        |                                                                                      |                 |               |

#### BASES



#### VALANCES

| Standard valances           |  |
|-----------------------------|--|
| Curved lines                |  |
| Angular lines               |  |
| Woven fringes with valances |  |

#### ACCESSORIES







Industriepark Z3 Waggelwater Dirk Martensstraat 13 – 8200 Brugge (Belgium) T 32 (0) 50 32 07 95 info@symoparasols.com www.symoparasols.com



©Symo n.v. 2024 – All rights reserved – Any reproduction of Symo products is strictly prohibited and will result in legal action. Symo Parasols has the right to change any technical data, dimensions, colours and characteristics without prior notice. Printed colours may vary from reality.

WELL