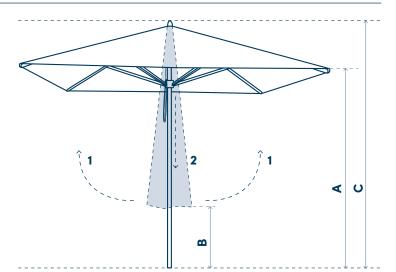

#### 2. To close the umbrella

One simply pulls down on the hub until the Autolift system takes over and closes the umbrella.

|                 |                        | PULLEY                                                                               | AUTOLIFT        | PULLEY        |
|-----------------|------------------------|--------------------------------------------------------------------------------------|-----------------|---------------|
| PARASOL         |                        | 2 x 2 m                                                                              | 3 x 3 m         | 3,5 x 3,5 m   |
| Shape           |                        |                                                                                      |                 |               |
| Dimensions      | A – Free height open   | 202 cm                                                                               | 203 cm          | 215 cm        |
|                 | B - Free height closed | 110 cm                                                                               | 42 cm           | 30 cm         |
|                 | C – Total height       | 263 cm                                                                               | 257 cm          | 283 cm        |
|                 | Net weight             | 10 kg                                                                                | 19 kg           | 22,5 kg       |
|                 | Brut weight            | 15 kg                                                                                | 24 kg           | 27,5 kg       |
|                 | Packaging size         | 275 x 27 x 27 cm 380 x 36 x 30 cm                                                    |                 |               |
|                 | Shade area (m²)        | 4 m <sup>2</sup>                                                                     | 9 m²            | 12,25 m²      |
| abric           | S Fublic colours       | Orchestra: see colours on fabrics sheet                                              |                 |               |
| Frame           | Pole                   | Ø 48 mm                                                                              |                 |               |
|                 | Pole Material          | Natural eucalyptus wood frame + polished diecast aluminium hub                       |                 |               |
|                 | Handle                 | Pulley system                                                                        | Autolift system | Pulley system |
|                 | Ribs 35 x 20 mm        | 4                                                                                    | -               | -             |
|                 | Ribs 40 x 20 mm        | -                                                                                    | 8               | 8             |
| Wind resistance |                        | 6 Bft (49 km/h – 31 mph)<br>Always install the base on a horizontal and flat surface |                 |               |
|                 |                        |                                                                                      |                 |               |